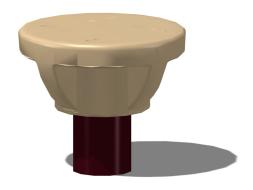

## LILY PAD POST

- 3-1/2" round steel tube
- 13 gauge steel
- Manufactured per ASTM 500
- 50,000 psi yield strength (ASTM E-8)
- 55,000 psi tensile strength (ASTM E-8)
- Triple Flo-Coated corrosion protection (interior and High gloss exterior)
- Interior and exterior corrosion resistance (ASTM B Resistant to salt spray (ASTM B117) -117)
- Powder coat finish

## LILY PAD TOP

- 1st quality linear low density Polyethylene (ExxonMobil LL8450)
- Rotational molded
- 2,550 psi tensile strength (ASTM D638)
- UV stabilized
- Anti-static inhibitors